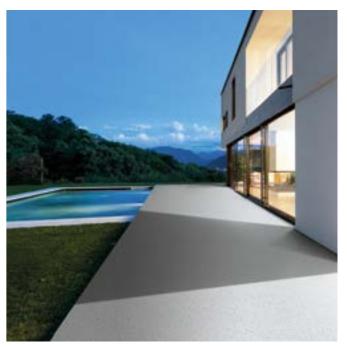

## TERRACE FINISH WITH AQUALAMINE SYSTEM

WHERE AESTHETICS AND WATERPROOFING MEET

AQUALAMINE is a Nord Resine system for the creation of an exposed waterproof layer, with a seamless finish as an alternative to tiles. It creates a resistant surface with excellent technical characteristics: waterproof and breathable, anti-slip, resistant to UV rays and non-yellowing. AQUALAMINE is available in 12 finishes and, for large projects, with customised colours.

Frost-resistant

FIELDS OF USE

Edges and coating of pools

Pavements