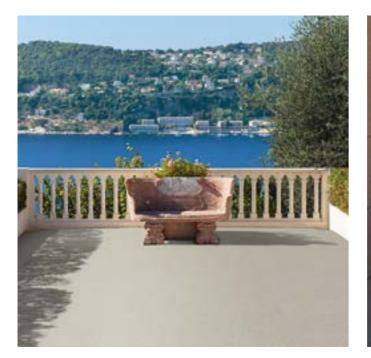

## TERRACE FINISH WITH AQUALAMINE SYSTEM

WHERE AESTHETICS AND WATERPROOFING MEET

AQUALAMINE is a Nord Resine system for the creation of an exposed waterproof layer, with a seamless finish as an alternative to tiles. It creates a resistant surface with excellent technical characteristics: waterproof and breathable, anti-slip, resistant to UV rays and non-yellowing. AQUALAMINE is available in 12 finishes and, for large projects, with customised colours.

AQUALAMINE is ideal in any architectural setting, from highly classic to ultra modern.

4

**AQUALAMINE'S** excellent technical characteristics make it perfect for decorative and protective coatings on pools.