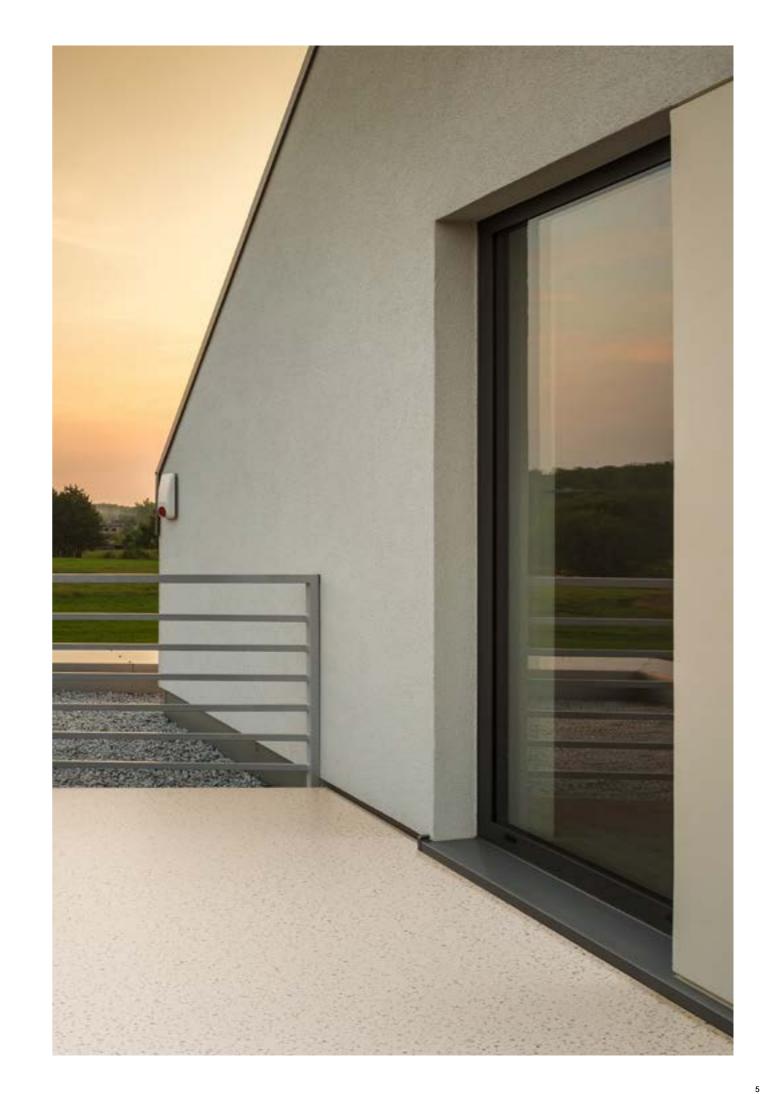

## TERRACE FINISH WITH AQUALAMINE SYSTEM

WHERE AESTHETICS AND WATERPROOFING MEET

AQUALAMINE is a Nord Resine system for the creation of an exposed waterproof layer, with a seamless finish as an alternative to tiles. It creates a resistant surface with excellent technical characteristics: waterproof and breathable, anti-slip, resistant to UV rays and non-yellowing. AQUALAMINE is available in 12 finishes and, for large projects, with customised colours.

The LAMINE products can be easily applied without the use of special equipment.

AQUALAMINE

Beautiful, simple, in harmony with the environment.

TECHNICAL SPECIFICATIONS

ELASTIC Flexible

, je UV-resistant UV-RAYS