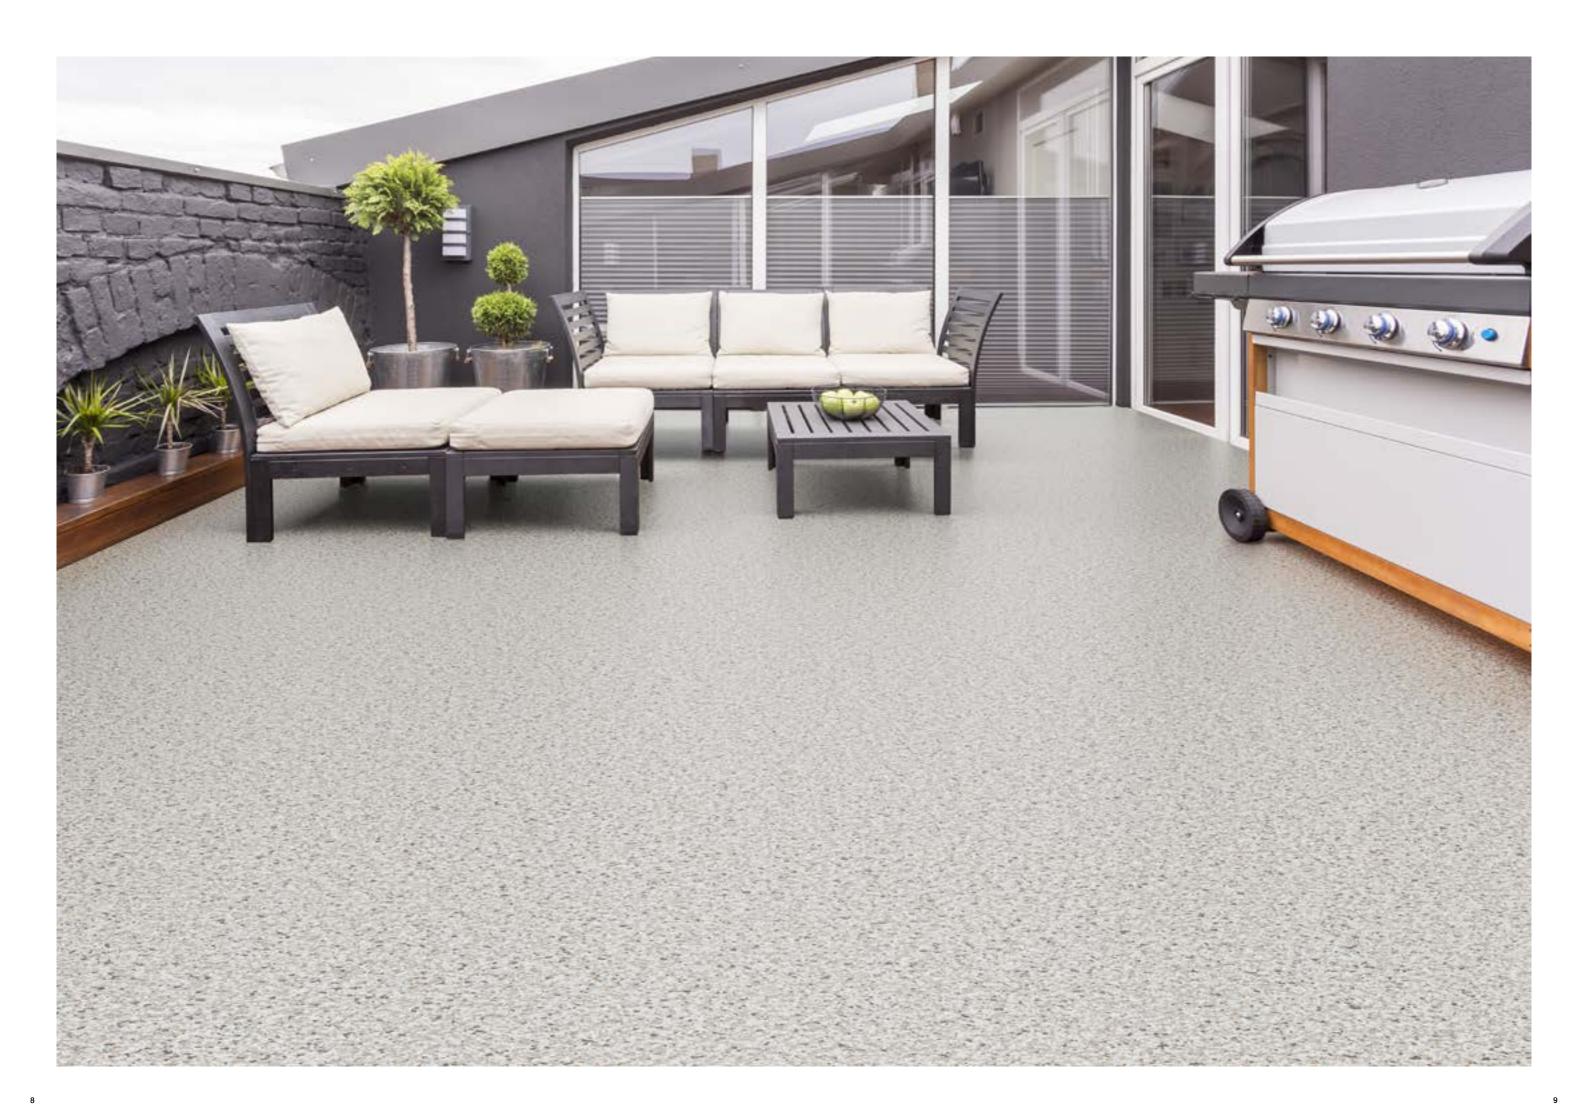

## TERRACE FINISH WITH AQUALAMINE SYSTEM

WHERE AESTHETICS AND WATERPROOFING MEET

AQUALAMINE is a Nord Resine system for the creation of an exposed waterproof layer, with a seamless finish as an alternative to tiles. It creates a resistant surface with excellent technical characteristics: waterproof and breathable, anti-slip, resistant to UV rays and non-yellowing. AQUALAMINE is available in 12 finishes and, for large projects, with customised colours.

The LAMINE products can be easily applied without the use of special equipment.

AQUALAMINE

Beautiful, simple, in harmony with the environment.

TECHNICAL SPECIFICATIONS

ELASTIC Flexible

, je UV-resistant UV-RAYS