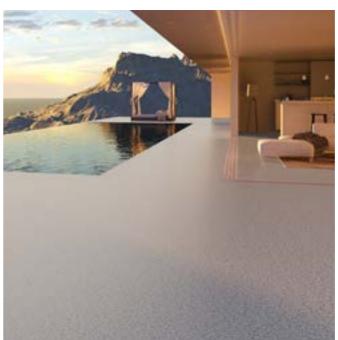

## TERRACE FINISH WITH AQUALAMINE SYSTEM

WHERE AESTHETICS AND WATERPROOFING MEET

AQUALAMINE is a Nord Resine system for the creation of an exposed waterproof layer, with a seamless finish as an alternative to tiles. It creates a resistant surface with excellent technical characteristics: waterproof and breathable, anti-slip, resistant to UV rays and non-yellowing. AQUALAMINE is available in 12 finishes and, for large projects, with customised colours.

AQUALAMINE is ideal in any architectural setting, from highly classic to ultra modern.

4

**AQUALAMINE'S** excellent technical characteristics make it perfect for decorative and protective coatings on pools.