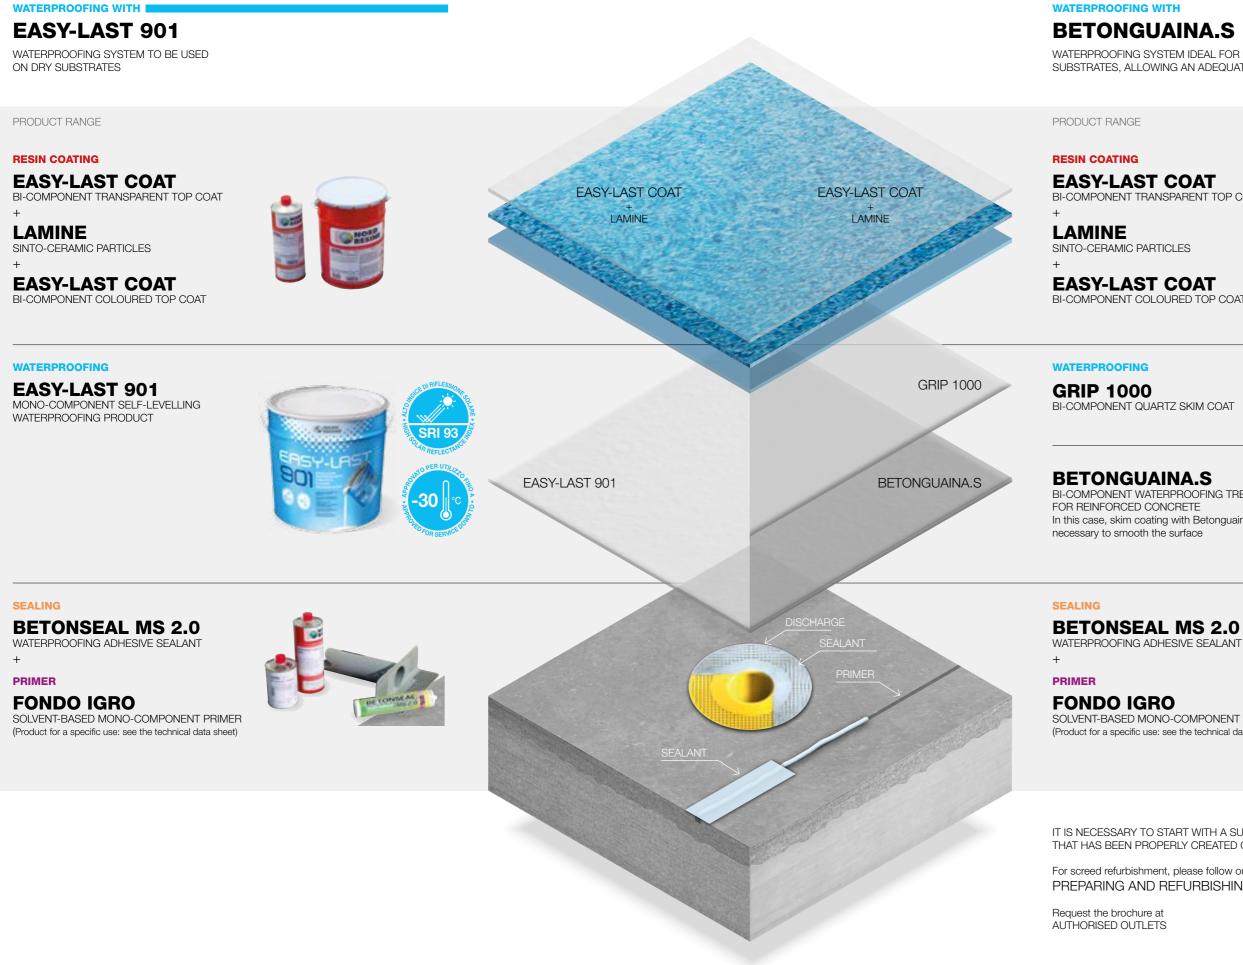

## **AQUALAMINE**

WHERE AESTHETICS AND WATERPROOFING MEET

WATERPROOFING WITH

WATERPROOFING SYSTEM IDEAL FOR DAMP OR WET SUBSTRATES, ALLOWING AN ADEQUATE DRYING TIME

**BI-COMPONENT WATERPROOFING TREATMENT** In this case, skim coating with Betonguaina is

SOLVENT-BASED MONO-COMPONENT PRIMER (Product for a specific use: see the technical data sheet)

IT IS NECESSARY TO START WITH A SUBSTRATE THAT HAS BEEN PROPERLY CREATED OR PREPARED.

For screed refurbishment, please follow our treatment cycle: PREPARING AND REFURBISHING THE SUBSTRATE