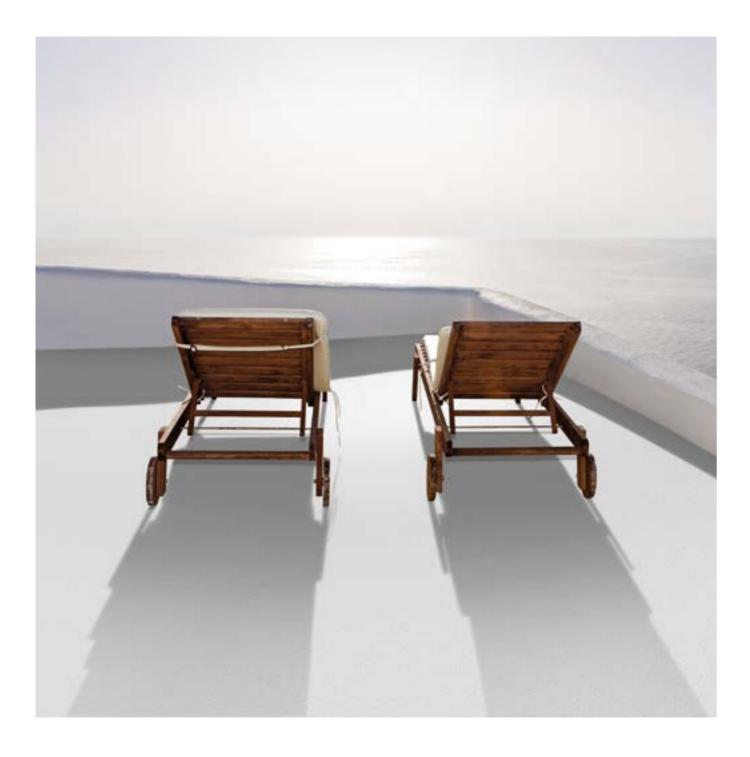

## TERRACE FINISH WITH AQUALAMINE SYSTEM

WHERE AESTHETICS AND WATERPROOFING MEET

AQUALAMINE is a Nord Resine system for the creation of an exposed waterproof layer, with a seamless finish as an alternative to tiles. It creates a resistant surface with excellent technical characteristics: waterproof and breathable, anti-slip, resistant to UV rays and non-yellowing. AQUALAMINE is available in 12 finishes and, for large projects, with customised colours.

AQUALAMINE is ideal in any architectural setting, from highly classic to ultra modern.

4

**AQUALAMINE'S** excellent technical characteristics make it perfect for decorative and protective coatings on pools.