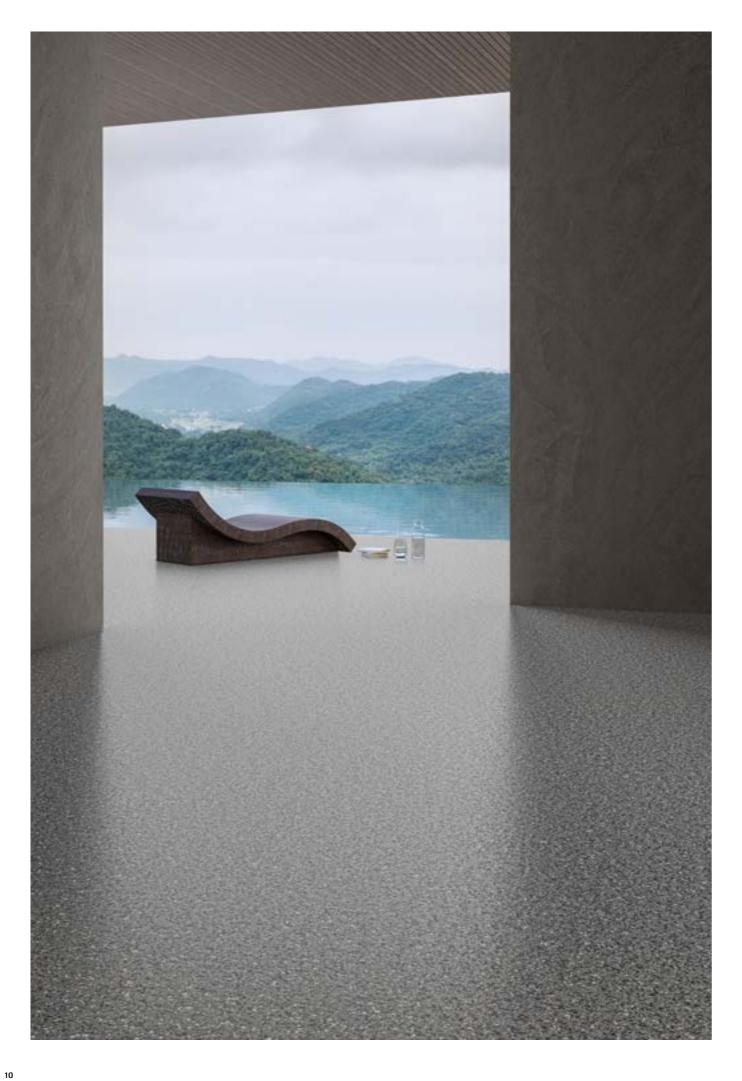

## TERRACE FINISH WITH AQUALAMINE SYSTEM

WHERE AESTHETICS AND WATERPROOFING MEET

AQUALAMINE is a Nord Resine system for the creation of an exposed waterproof layer, with a seamless finish as an alternative to tiles. It creates a resistant surface with excellent technical characteristics: waterproof and breathable, anti-slip, resistant to UV rays and non-yellowing. AQUALAMINE is available in 12 finishes and, for large projects, with customised colours.

## **AQUALAMINE FINISHES**

The AQUALAMINE collection is available in two variants with either glossy or matt finish.

SLATE GRANITE FL

CINDER FL

CARRARA MARBLE FL

GREY SANDSTONE FL

GRAINED CARRARA MARBLE FL

WARM GREY GRANITE FL