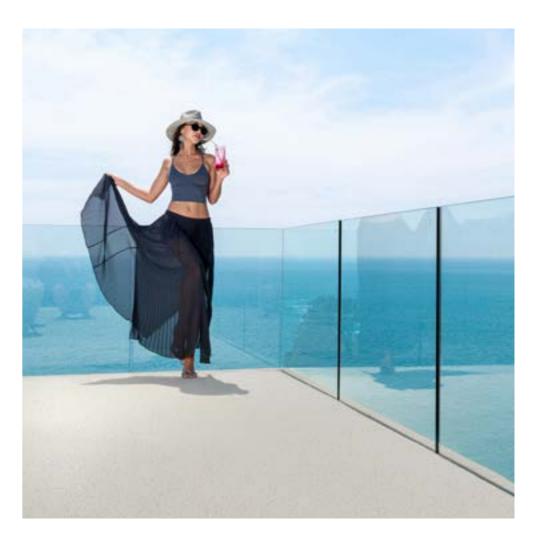

## TERRACE FINISH WITH AQUALAMINE SYSTEM

WHERE AESTHETICS AND WATERPROOFING MEET

AQUALAMINE is a Nord Resine system for the creation of an exposed waterproof layer, with a seamless finish as an alternative to tiles. It creates a resistant surface with excellent technical characteristics: waterproof and breathable, anti-slip, resistant to UV rays and non-yellowing. AQUALAMINE is available in 12 finishes and, for large projects, with customised colours.

AQUALAMINE is ideal in any architectural setting, from highly classic to ultra modern.

4

**AQUALAMINE'S** excellent technical characteristics make it perfect for decorative and protective coatings on pools.