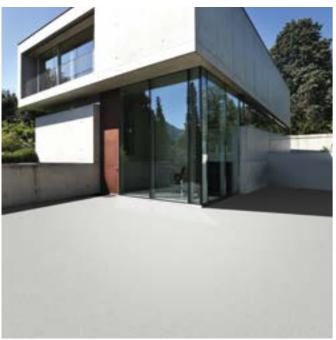

## TERRACE FINISH WITH AQUALAMINE SYSTEM

WHERE AESTHETICS AND WATERPROOFING MEET

AQUALAMINE is a Nord Resine system for the creation of an exposed waterproof layer, with a seamless finish as an alternative to tiles. It creates a resistant surface with excellent technical characteristics: waterproof and breathable, anti-slip, resistant to UV rays and non-yellowing. AQUALAMINE is available in 12 finishes and, for large projects, with customised colours.

AQUALAMINE is ideal in any architectural setting, from highly classic to ultra modern.

4

**AQUALAMINE'S** excellent technical characteristics make it perfect for decorative and protective coatings on pools.